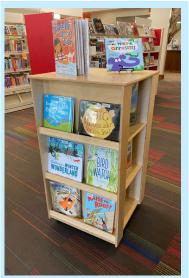

## Display for the Children's Area

Increase circulation and interest for the youngest patrons. Any and all of our display products can be customized to look great and engage in the children's area.

Display shelving is a great way to highlight important or award-winning books.