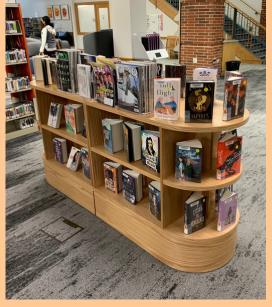

#### Modular retail-style shelving

A modular shelving solution borrowed from the retail world is a popular way to put a spotlight on collections. Shelves and accessories are interchangeable and reconfigurable. Available in a variety of colors, sizes, and configurations.

## Marketplace Shelving

"Marketplace" shelving helps increase circulation for collections. Units can be customized with back panels, end panels, signage, steel color, and more.

Specialty shelves, like our **zig-zag or sloping display shelf**, help show off both book spines or covers.