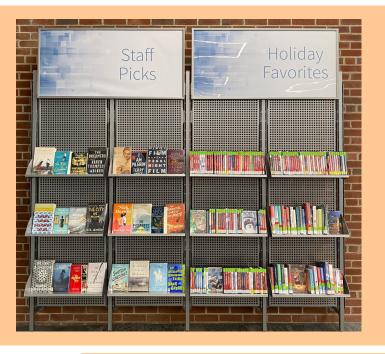

#### Modular retail-style shelving

A modular shelving solution borrowed from the retail world is a popular way to put a spotlight on collections. Shelves and accessories are interchangeable and reconfigurable. Available in a variety of colors, sizes, and configurations.

Integrated sign holders allow for customized signage that helps to categorize and engage.