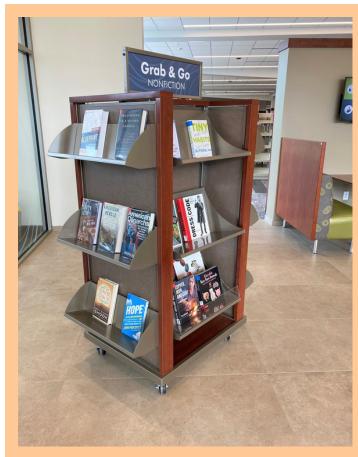

### **Custom display**

Custom displays are our specialty. Choose from multiple sizes, wood grains, or bright laminates.
Often our custom display units are mobile to allow for flexible spaces.

The sky is the limit with our custom display. It often starts with just an idea.