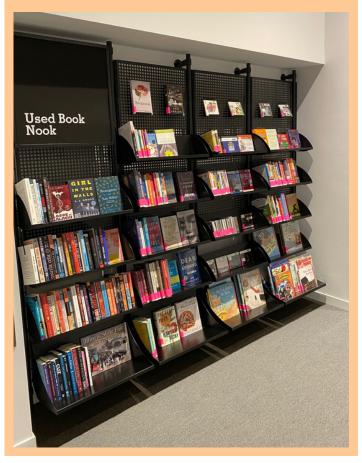

## Marketplace Shelving

"Marketplace" shelving helps increase circulation for collections. Units can be customized with back panels, end panels, signage, steel color, and more.

Specialty shelves, like our **zig-zag or sloping display shelf**, help show off both book spines or covers.