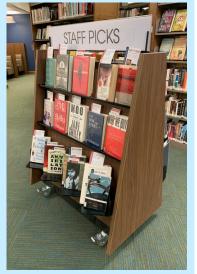

### **Custom display**

Custom displays are our specialty. Choose from multiple sizes, wood grains, or bright laminates.
Often our custom display units are mobile to allow for flexible spaces.

The sky is the limit with our custom display. It often starts with just an idea.