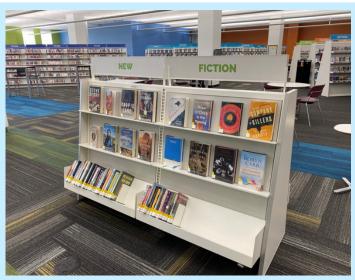

## Marketplace Shelving

"Marketplace" shelving helps increase circulation for collections. Units can be customized with back panels, end panels, signage, steel color, and more.

Specialty shelves, like our **zig-zag or sloping display shelf**, help show off both book spines or covers.