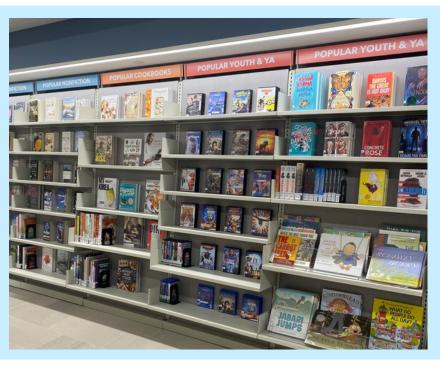

## Marketplace Shelving

"Marketplace" shelving helps increase circulation for collections. Units can be customized with back panels, end panels, signage, steel color, and more.

Specialty shelves, like our **zig-zag or sloping display shelf**, help show off both book spines or covers.