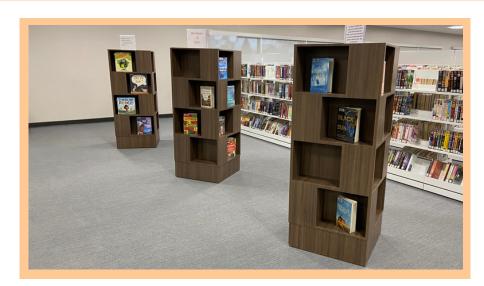

### **Custom display**

Custom displays are our specialty. Choose from multiple sizes, wood grains, or bright laminates.
Often our custom display units are mobile to allow for flexible spaces.

The sky is the limit with our custom display. It often starts with just an idea.