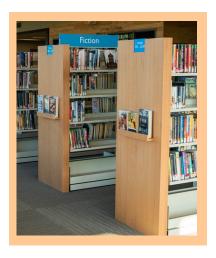

Integrated sign holders allow for customized signage that helps to categorize and engage.

## Marketplace Shelving

"Marketplace" shelving helps increase circulation for collections. Units can be customized with back panels, end panels, signage, steel color, and more.

Specialty shelves, like our **zig-zag or sloping display shelf**, help show off both book spines or covers.