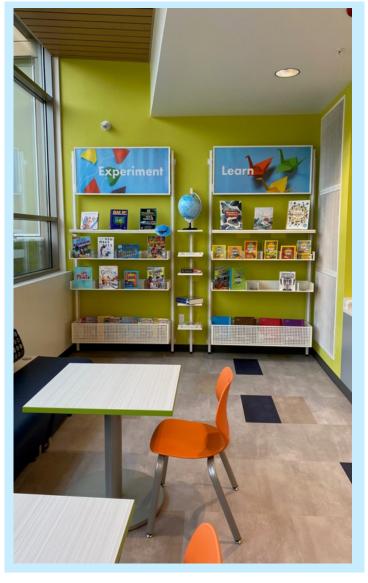

## Display for the Children's Area

Increase circulation and interest for the youngest patrons. Any and all of our display products can be customized to look great and engage in the children's area.

Display shelving is a great way to highlight important or award-winning books.