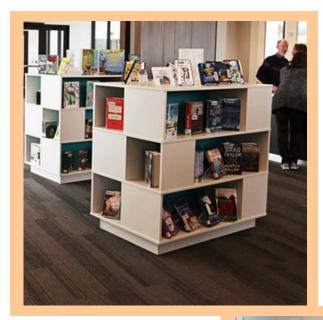

### **Custom display**

Custom displays are our specialty. Choose from multiple sizes, wood grains, or bright laminates.
Often our custom display units are mobile to allow for flexible spaces.

The sky is the limit with our custom display. It often starts with just an idea.