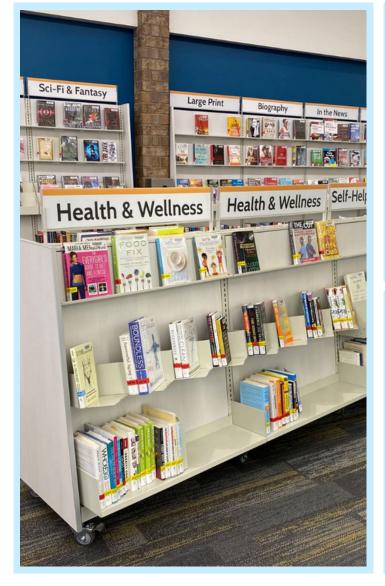

Integrated sign holders allow for customized signage that helps to categorize and engage.

## Marketplace Shelving

"Marketplace" shelving helps increase circulation for collections. Units can be customized with back panels, end panels, signage, steel color, and more.

Specialty shelves, like our **zig-zag or sloping display shelf**, help show off both book spines or covers.