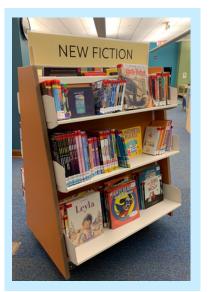

## Marketplace Shelving

"Marketplace" shelving helps increase circulation for collections. Units can be customized with back panels, end panels, signage, steel color, and more.

Specialty shelves, like our **zig-zag or sloping display shelf**, help show off both book spines or covers.

## Display for the Children's Area

Increase circulation and interest for the youngest patrons. Any and all of our display products can be customized to look great and engage in the children's area.

Display shelving is a great way to highlight important or award-winning books.