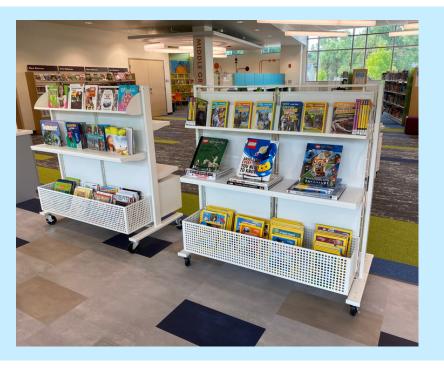

## Display for the Children's Area

Increase circulation and interest for the youngest patrons. Any and all of our display products can be customized to look great and engage in the children's area.

Display shelving is a great way to highlight important or award-winning books.

Display for AV, Kits, and more.

Our display solutions have **specialty shelving and accessories** suited for **AV**, **picture books**, **kits**, **periodicals**, or more.

Turn AV materials face-out, display magazines, or hang kits.