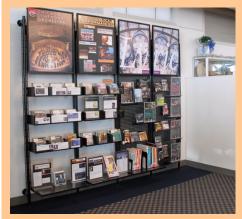

#### Modular retail-style shelving

A modular shelving solution borrowed from the retail world is a popular way to put a spotlight on collections. Shelves and accessories are interchangeable and reconfigurable. Available in a variety of colors, sizes, and configurations.

Integrated sign holders allow for customized signage that helps to categorize and engage.

## Marketplace Shelving

"Marketplace" shelving helps increase circulation for collections. Units can be customized with back panels, end panels, signage, steel color, and more.

Specialty shelves, like our **zig-zag or sloping display shelf**, help show off both book spines or covers.