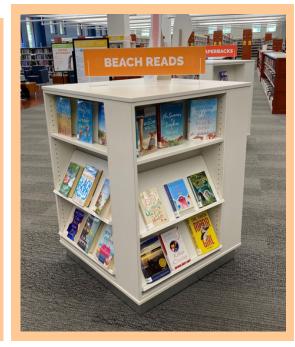

## Marketplace Shelving

"Marketplace" shelving helps increase circulation for collections. Units can be customized with back panels, end panels, signage, steel color, and more.

Specialty shelves, like our **zig-zag or sloping display shelf**, help show off both book spines or covers.